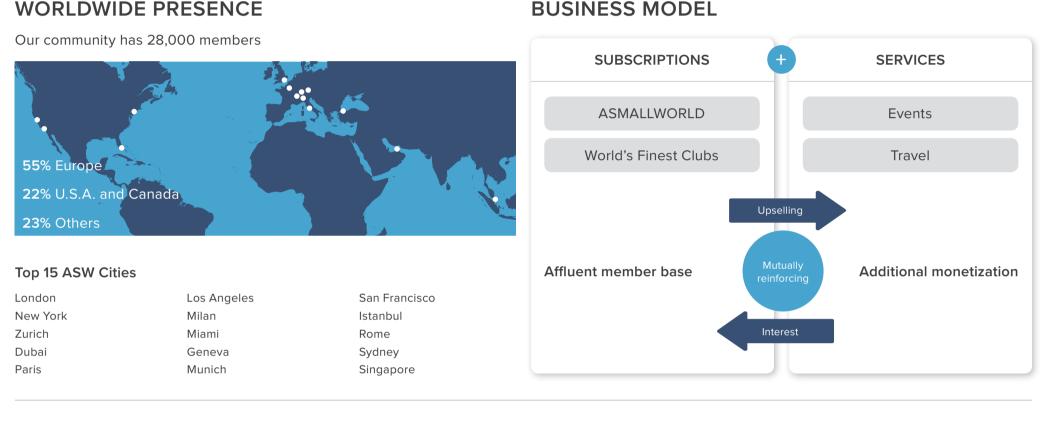

## COMPANY PROFILE

ASMALLWORLD is a private social network that connects people with a shared passion for the good life.

Each year, ASMALLWORLD organizes more than 1000 events around the world, where members can expand their private and professional network. Furthermore, the ASMALLWORLD website and mobile apps offer members the opportunity to engage in discussions, get travel advice from the Travel Guides or other members, or meet other members while travelling the

world. Members also enjoy exclusive privileges from international partners such as status upgrades, discounts and additional services.

Besides the global ASMALLWORLD community, Zurich-based ASMALLWORLD AG operates ASW Travel AG, which provides bespoke travel arrangements for its customers, as well as The World's Finest Clubs AG, which offers its members access to the most exclusive nightlife venues around the world.